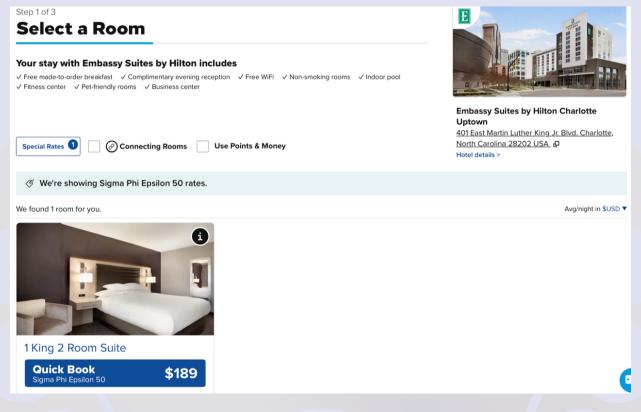

#### Rooms & Rates

Rooms at your event's exclusive rate are filling up guickly. Visit the booking page and adjust the calendar to see which nights are available for your stay.

After clicking the link, you should see this page. Under ÆDIT STAYO CLICK the ới NIGHTôbox and then CLICK the plus button to increase it to a ⁄2 NIGHTôstay and then CLICK the & DPDATEôbutton.

This screen should then come up. Select the blue QUICK BOOK link at the bottom left of the screen.

That should take you to this screen where you can enter your payment information and continue forward until your reservation is conÿrmed. (Your credit card is used to hold the reservation but not charged until just prior to the event).